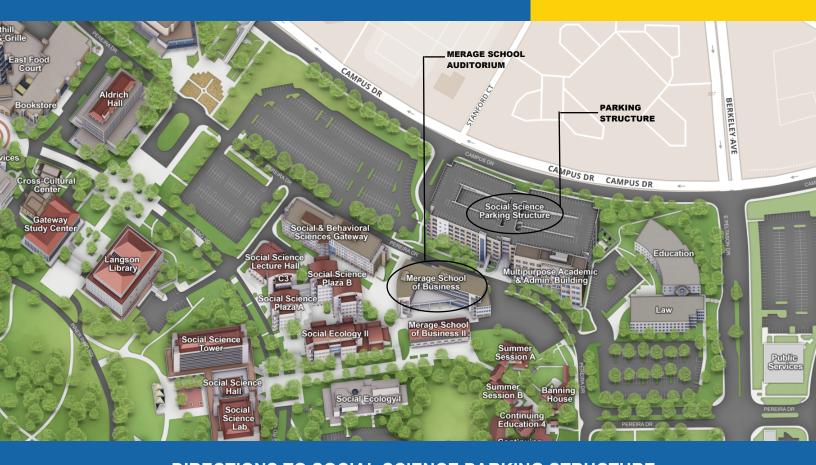

**Merage School of Business (SB1)** 

4293 Pereira Drive 1st Floor, Room 1200 Irvine, CA 92697



# **DIRECTIONS TO SOCIAL SCIENCE PARKING STRUCTURE**

#### **405 FREEWAY**

## From the North

Exit at Jamboree Rd. Right on Jamboree Rd. Left on Campus Dr. Right on Stanford. Stay to the furthest right lane for parking kiosk.

## From the South

Exit University Dr.
Left on University Dr.
Left on Campus Dr.
Right on Stanford
Stay to the furthest right lane
for parking kiosk.

## **5 FREEWAY**

## From the North

Take 5 South to 55 South to 73 South Exit University Dr.
Left on University Dr.
Right on Campus Dr.
Right on Stanford
Stay to the furthest right lane for parking kiosk.

## From the South

Take 5 North to 405 North Exit University Dr. Left on University Dr. Left on Campus Dr. Right on Stanford Stay to the furthest right lane for parking kiosk.

#### 73 FREEWAY

## From the North